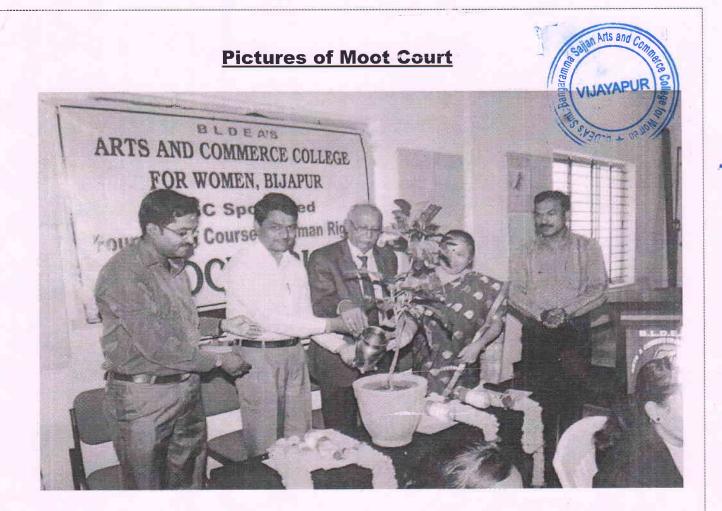

#### **Report:**

Moot Court is a Co-Curricular Activity. It is one of the best practices of our College every year under IQAC initiative the Dept of Political Science, BLDEA's Smt. Bangaramma Sajjan College for Women, Vijayapura organizes a Moot Court. In the Academic year 2016-2017 on 12<sup>th</sup> April 2017 conducted the Moot Court to train and demonstrate our students about the judicial trials. All the evidences, details of the case, name of the Judges, advocates and witnesses of the case were collected to imitate their role and students were trained accordingly.

Shri. Basavaraj M. Kubakaddi, Nandimath Law college, Bagalkot has been invited as the Chief Guest, Retd. Prof. D. Y. Uppar, Retd. Prof. Parvati Halakatti, have been invited as the guests for the program. Shri. Basavaraj M. Kubakaddi appreciated the performances of the students, and congratulated the organizers for successfully conducting it and hoped in future with conducted it with variant case studies. Further, he said Moot Court will recreate the situations of case, thought processes and enables students to learn legal proceedings, The program successfully attracted the attention of the viewers.

Dr. P. M. Biradar, Principal of the college presided over the programme. In his keynote address he appreciated the organizers of the Moot Court and students for their

performances. Further he said Moot Court is a necessary activity for the students to know the Court Proceedings. Shri S.B. Biradar Law Practitioner, guest faculty Indian Constitution trained and coordinated the programme