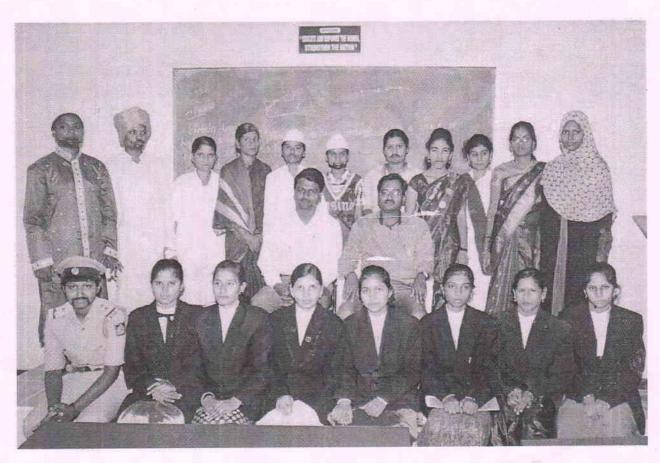

#### **Moot Court - 2016-17**

## List of the Students Participated into Moot Court

| Character                 |   | <u>Name</u>               |
|---------------------------|---|---------------------------|
| 1. Judege                 | - | Pavitra Yalawar           |
| 2. Applicant              | - | Sunita Bagali             |
| 3. Accused                | - | Laxmi Wali                |
| 4. Advocate for Applicant |   | Jyoti Hugar s             |
| 5, Advocate for Accused   |   | Laxmi Hattaraki           |
| 6. Witness                |   | 1. Hema Bagali            |
|                           |   | 2. Pratibha Reddy         |
|                           |   |                           |
| 7. P.S.I.                 | - | Rubina Koulagi            |
| 8. Court Employees        |   |                           |
| Bench Clerk               | - | 1. Shaila Biradar         |
| Typist                    |   | 2. Suvarna Biradar        |
|                           |   |                           |
| 9. Other Advocates        | - | 1. Ashwini Uppagangeri    |
|                           |   | 2. Vijayalaxmi Kempegouda |
|                           |   | 3. Ballavva Biradar       |
|                           |   |                           |